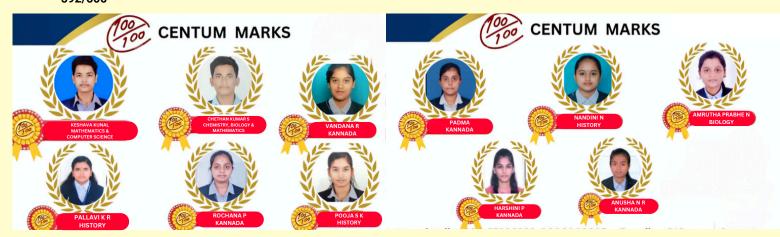

My two years at Swamy Vivekananda College were wonderful, with excellent training for KCET and NEET. Hard work, along with my parents' support, helped me to achieve great marks. The college provides tremendous opportunities to participate in competitive exams. I encourage all juniors to set goals for a successful future.

KESHAV KUNAL PCMC 592/600

My two years at Swamy Vivekananda College were wonderful, with great support in education, sports, and cultural activities. I practised daily for my exams. The college offers a positive environment, and I aspire to become a lecturer. I encourage all my juniors to make use of opportunities here.

VANDANA R EBAC 592/600